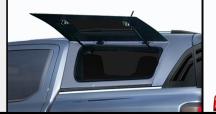

#### SMM TL-1 STEEL HARDTOP

REAR GLASS MOUNTED ON 0.8 MM GALVANISED

HIGHER WINDOW CROSSECTIONAL AREA

REMOTE CONTROL DOUBLE ROTARY DOOR LOCKS

LED LAMP

PREMIUM RANGE THAT PROVIDES SAFETY, SECURITY AND STRENGTH