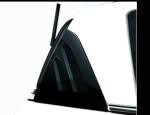

#### SMM TL-1 STEEL HARDTOP

REAR GLASS MOUNTED ON 0.8 MM GALVANISED

HIGHER WINDOW CROSSECTIONAL AREA

REMOTE CONTROL DOUBLE ROTARY DOOR LOCKS

LED LAMP

PREMIUM RANGE THAT PROVIDES SAFETY, SECURITY AND STRENGTH