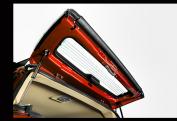

#### SMM TL-1 STEEL HARDTOP

REAR GLASS MOUNTED ON 0.8 MM GALVANISED

HIGHER WINDOW CROSSECTIONAL AREA

REMOTE CONTROL DOUBLE ROTARY DOOR LOCKS

LED LAMP

PREMIUM RANGE THAT PROVIDES SAFETY, SECURITY AND STRENGTH