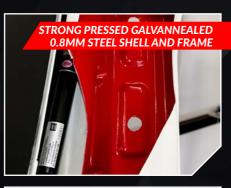

The SMM range of steel hardtops are made with the most up-to-date automotive manufacturing processes that ensure quality is built in. All SMM hardtops are made from high quality automotive steel, and are designed for maximum strength, durability and security.