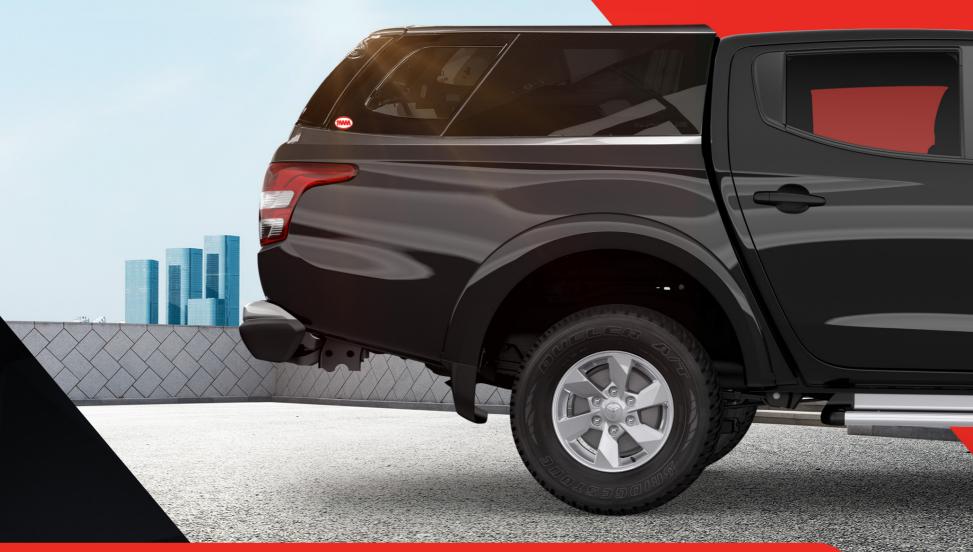

## **SMM V4** STEEL HARDTOP

THERE IS ONLY
ONE HARDTOP
THAT IS SAFE,
SECURE AND
STRONG.
A SMM STEEL
HARDTOP

## PREMIUM RANGE THAT PROVIDES SAFETY, SECURITY AND STRENGTH

Choosing the right hardtop can be just as challenging as picking the vehicle itself, with the range of models, styles and options overwhelming at times. Only SMM Steel hardtops provide maximum strength, durability, security, maximum payload and the benefit of being environmentally friendly.

The SMM range of steel hardtops are made with the most up-to-date automotive manufacturing processes that ensure quality is built in. All SMM hardtops are made from high quality automotive steel, and are designed for maximum strength, durability and security.

The premium in hardtops, the SMM V4
Executive range is the top of the range. Whether it's for work, the weekend or adventure, the SMM V4 Executive Hardtop provides superior strength and a premium quality style and finish that is unmatched.

Designed with security, safety and aesthetics in mind, the SMM V4 Executive Steel Hardtop is feature-packed, stylish and practical, and offers the latest in luxury and technology. Complete with a 3-year warranty, you can't go wrong with the SMM V4 Executive.