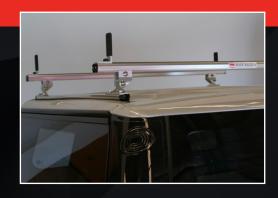

# SMM MILFORD ROOF RACKS

With three different models designed to fit all SMM hardtops, you will easily find one to suit your needs.

#### The SMM by Milford ErgoRack

The ErgoRack is the answer to easy ladder transportation, it is operated from the ground, so there's no need to lift heavy loads above your shoulders or climb onto the roof, tow bar or bumper to load your ladder. It comes with an auto clamp feature that automatically restrains your ladders for safe transport.

It features a lightweight, powder coated aluminium design that ensures a high load capacity can be carried on top of the rack. Load rating: 150kgs\*