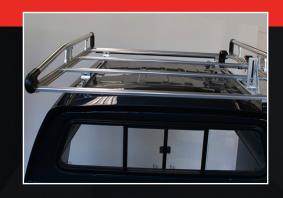

## The SMM by Milford EcoRack Commercial

The SMM by Milford EcoRack Commercial is quick and easy to install, lightweight and it's anodised aluminium design offers an economical solution for every type of vehicle.

It features adjustable cross bars which can be mounted to your hardtop using inbuilt, channels or gutter mounts. It comes with 2 hi-load crossbars giving it a high load capacity.

Load rating: 150kgs\*

<sup>\*</sup>Tested as per requirements of Australia Standards AS1235-2000 & ISO/PAS 11154 2006 standards.