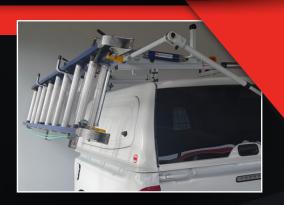

#### The SMM by Milford ErgoRack

The ErgoRack is the answer to easy ladder transportation, it is operated from the ground, so there's no need to lift heavy loads above your shoulders or climb onto the roof, tow bar or bumper to load your ladder. It comes with an auto clamp feature that automatically restrains your ladders for safe transport.

It features a lightweight, powder coated aluminium design that ensures a high load capacity can be carried on top of the rack. Load rating: 150kgs\*